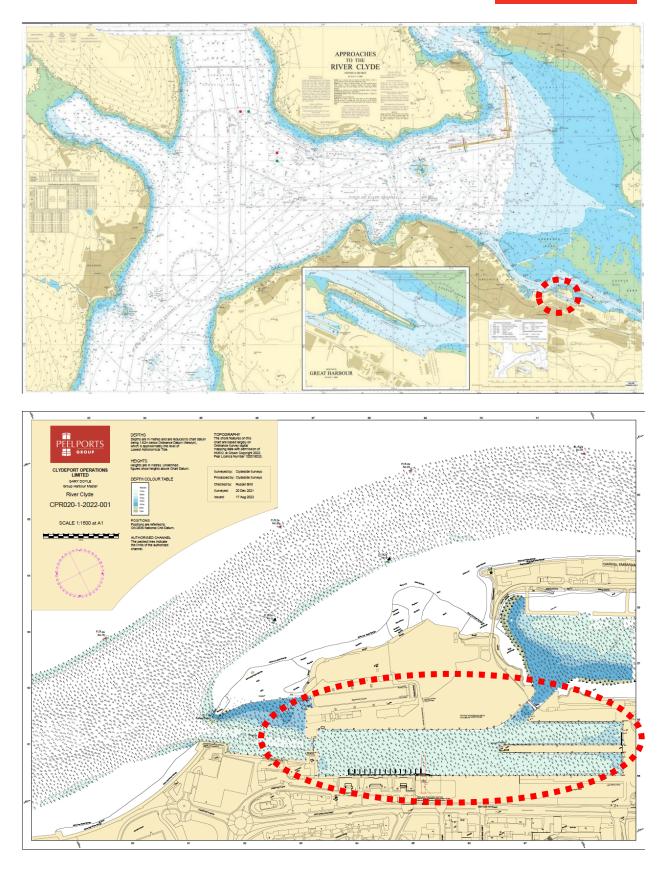

### PARTICULARS/BASIC INFORMATION

| Admiralty Chart No.      | 1994                 | Survey Drawing No    | CPR 020-1                |
|--------------------------|----------------------|----------------------|--------------------------|
| Min. Depth Alongside     | Refer Survey Drawing | Fendering            | None                     |
| Quay Design              | Solid stone wall     | Avg Water Density    | 1018.3 kg/m <sup>3</sup> |
| Latitude                 | 55°56.70'N           | Longitude            | 004°43.90'W              |
| Quay length overall      | 340m (north wall)    | Eastings/Northings   | 391852, 6201312          |
| Dock entrance width      | 22.5m (reduced by    | SWL Bollards         | Unknown                  |
|                          | fendering)           |                      |                          |
| Max vessel LOA           | Beam dependent       | Avg bollard spacing  | 15m                      |
| Max vessel beam          | 20m                  | Line of the berth    | 114°/294°                |
| Air Draught restrictions | Crane – see comments | Quayside SWL         |                          |
| ISPS Status              | Compliant            | Height of cope edge* | 5.83m                    |

\*from Chart Datum

#### COMMENTS:

Historical crane 39.6m above MWHS (not in use) located on Southern wall of dock.

Distance between North and South Walls = 88m.

South Wall has finger pontoons up to 20m off the wall.

Superyachts usually berth alongside "C" or "D" pontoons.