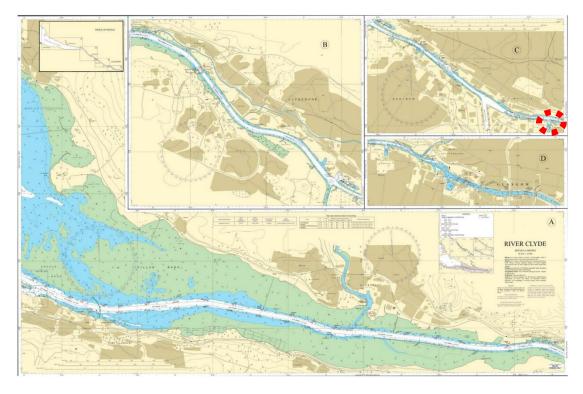

### PARTICULARS/BASIC INFORMATION

| Admiralty Chart No.      | 2007 Plan C          | Survey Drawing No    | CPR004-1               |
|--------------------------|----------------------|----------------------|------------------------|
| Min. Depth Alongside     | Refer Survey Drawing | Fendering            | Yokohama               |
| Quay Design              | Shipyard             | Avg Water Density    | 1005 kg/m <sup>3</sup> |
| Latitude                 | 55°51.90′N           | Longitude            | 004°19.50′W            |
| Quay length overall      | South Quay Wall 80m  | Eastings/Northings   |                        |
|                          | West Quay Wall 82m   |                      |                        |
| No of berths             | various              | SWL Bollards         | 50T                    |
| Max vessel LOA           |                      | Avg bollard spacing  |                        |
| Max vessel beam          |                      | Line of the berth    |                        |
| Air Draught restrictions | Erskine Bridge**     | Quayside SWL         |                        |
| ISPS Status              | 1                    | Height of cope edge* | 7.3m                   |