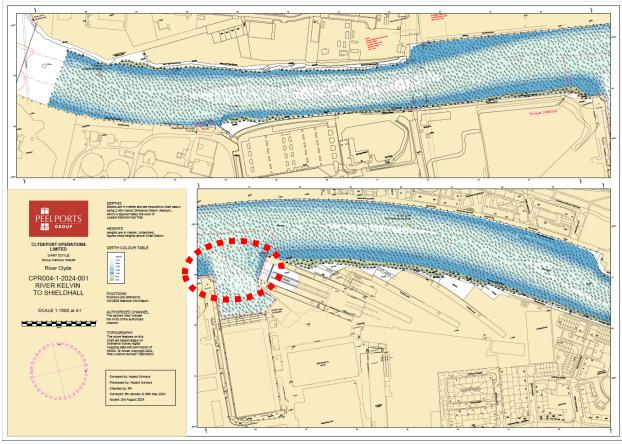

### PARTICULARS/BASIC INFORMATION

| Admiralty Chart No.      | 2007 Plan C          | Survey Drawing No    | CPR004-1               |
|--------------------------|----------------------|----------------------|------------------------|
| Min. Depth Alongside     | Refer Survey Drawing | Fendering            | Yokohama               |
| Quay Design              | Shipyard             | Avg Water Density    | 1005 kg/m <sup>3</sup> |
| Latitude                 | 55°51.90′N           | Longitude            | 004°19.50′W            |
| Quay length overall      | South Quay Wall 80m  | Eastings/Northings   |                        |
|                          | West Quay Wall 82m   |                      |                        |
| No of berths             | various              | SWL Bollards         | 50T                    |
| Max vessel LOA           |                      | Avg bollard spacing  |                        |
| Max vessel beam          |                      | Line of the berth    |                        |
| Air Draught restrictions | Erskine Bridge**     | Quayside SWL         |                        |
| ISPS Status              | 1                    | Height of cope edge* | 7.3m                   |