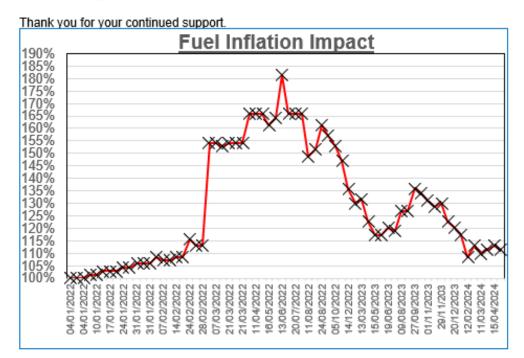

## Fuel Surcharge Quarterly Review – 1st May 2024

Please be advised that the quarterly revision of the fuel surcharge has now been concluded. The fuel prices have trended downwards over the preceding period, although trended slightly upwards in recent weeks. The prices still remains higher than planned. The below chart provides the impact on fuel prices using purchases in January 2022 as the base.

Therefore, the temporary fuel surcharge implemented on 01st May 2022 will remain in place but will be reduced to £9.38 per arrival or departure, which is a quarter of the current rate. To be reviewed again in three months' time.