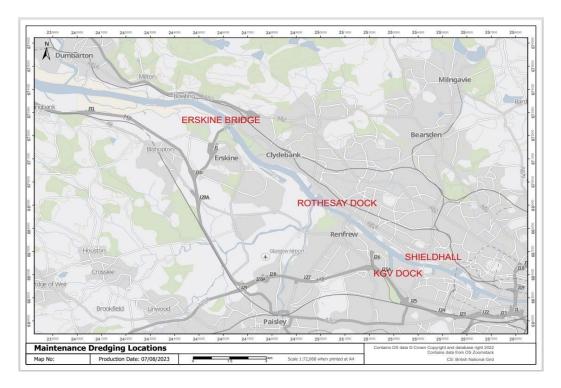

## NOTICE TO MARINERS No 99/24 RIVER CLYDE MAINTENANCE DREDGING

Chart 2007

Mariners are advised that maintenance dredging continues in the River Clyde at various locations between Greenock and KGV Dock. The vessel NORMA II may be limited in ability to manoeuvre during operational periods. A listening watch will be maintained on VHF Ch 12. Mariners are requested to navigate with caution when transiting the area.