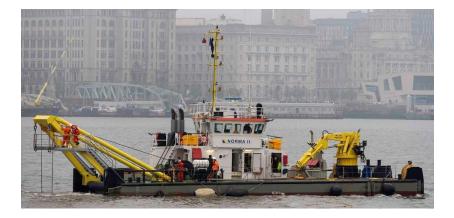

## NOTICE TO MARINERS No 99/24 RIVER CLYDE MAINTENANCE DREDGING

Chart 2007

Mariners are advised that maintenance dredging continues in the River Clyde at various locations between Greenock and KGV Dock. The vessel NORMA II may be limited in ability to manoeuvre during operational periods. A listening watch will be maintained on VHF Ch 12. Mariners are requested to navigate with caution when transiting the area.