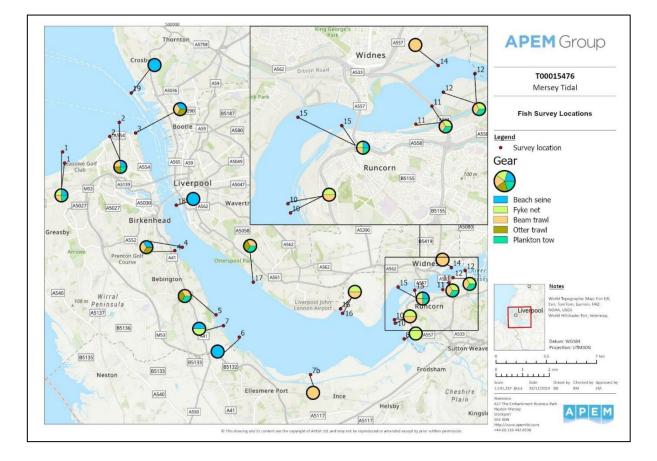

Details of the survey areas are provided below.

|                    |                                                   |                        |                          | Deset          | <b>F</b> . 1          | Deserve       | Disultan        | 01100          |
|--------------------|---------------------------------------------------|------------------------|--------------------------|----------------|-----------------------|---------------|-----------------|----------------|
| Location<br>number | Location name                                     | Lat (a)                | Long (a)                 | Beach<br>seine | Fyke<br>net           | Beam<br>trawl | Plankton<br>tow | Otter<br>trawl |
| 1                  | Leasowe<br>Channel                                | 53.428546              | -3.1036899               | √              |                       |               |                 |                |
|                    |                                                   | 53.429479              | -3.1173954               |                |                       | ✓             | ✓               |                |
|                    |                                                   | 53.411497              | -3.1434476               |                | ~                     |               |                 |                |
| 2                  | New Brighton<br>small vessel<br>channel           | 53.447941              | -3.0553764               |                |                       |               |                 | ✓              |
|                    |                                                   | 53.442912              | -3.0528128               |                |                       | ✓             | ✓               |                |
|                    |                                                   | 53.439045              | -3.065167                | ✓              |                       |               |                 |                |
| 3                  | New Brighton                                      | 53.441521              | -3.0381297               | $\checkmark$   |                       |               |                 |                |
|                    |                                                   | 53.442487              | -3.0355487               |                |                       | ✓             |                 |                |
| 4                  | Shorefields/Rock<br>Ferry                         | 53.36711               | -2.983012                |                |                       |               |                 | ✓              |
|                    |                                                   | 53.367028              | -2.9874887               |                |                       | ✓             |                 |                |
|                    |                                                   | 53.368158              | -2.9953901               | ✓              |                       |               |                 |                |
| 5                  | Eastham<br>Channel                                | 53.328339              | -2.9510089               |                |                       |               |                 | ~              |
|                    |                                                   | 53.347362              | -2.9563595               |                |                       | ~             | ✓               |                |
| 6                  | Eastham Sands, south side                         | 53.314604              | -2.9269272               | ✓              |                       |               |                 |                |
| 7                  | Stanlow<br>Beach/Bank                             | 53.32171               | -2.9435952               | ✓              |                       |               |                 |                |
|                    |                                                   | 53.32171               | -2.9435952               |                | ✓                     |               |                 |                |
| 7b                 | Salt marsh                                        | 53.294644              | -2.8553945               |                |                       | ✓             |                 |                |
| 8                  | Frodsham Score                                    | 53.314722              | -2.7546724               |                | ✓                     |               |                 |                |
| 10                 | Adjacent to<br>Ineos, southside                   | 53.326648              | -2.7649725               |                | ✓                     |               |                 |                |
|                    |                                                   | 53.324515              | -2.7639435               |                |                       | ✓             |                 |                |
| 11                 | Silver Jubilee<br>Bridge,<br>secondary<br>channel | 53.348019<br>53.350116 | -2.7103303<br>-2.7084123 |                | ✓                     |               | ✓               |                |
|                    |                                                   |                        |                          |                |                       |               |                 |                |
| 12                 | Astmoor<br>Marshes/Fiddlers<br>Ferry              | 53.355741              | -2.7027061               |                | $\checkmark$          |               |                 |                |
|                    |                                                   | 53.357919              | -2.6915181               |                |                       | ✓             | ✓               |                |
| 14                 | Mersey Gateway<br>crossing                        | 53.359784              | -2.7060483               |                |                       | ~             |                 |                |
| 15                 | Pickerings<br>Pasture, main<br>channel            | 53.345342              | -2.7440076               | ✓              |                       |               |                 |                |
|                    |                                                   | 53.347147              | -2.761434                |                |                       | ✓             | ✓               |                |
|                    |                                                   | 53.347746              | -2.7647494               |                | <ul> <li>✓</li> </ul> |               |                 |                |
| 16                 | Oglet Bay                                         | 53.33315               | -2.8212812               |                | $\checkmark$          |               |                 |                |
|                    |                                                   | 53.330316              | -2.8190044               |                |                       | ✓             |                 |                |
| 17                 | Approaches to<br>Garston Channel                  | 53.34597               | -2.9125262               |                |                       |               |                 | ~              |
|                    |                                                   | 53.367366              | -2.958085                |                |                       | ✓             | ✓               |                |
| 18                 | Pluckington<br>Bank, north side                   | 53.396659              | -2.9945814               | ✓              |                       |               |                 |                |
| 19                 | Crosby Beach                                      | 53.466572              | -3.0434109               | ✓              |                       |               |                 |                |
|                    | Totals                                            |                        |                          | 9              | 8                     | 13            | 7               | 4              |