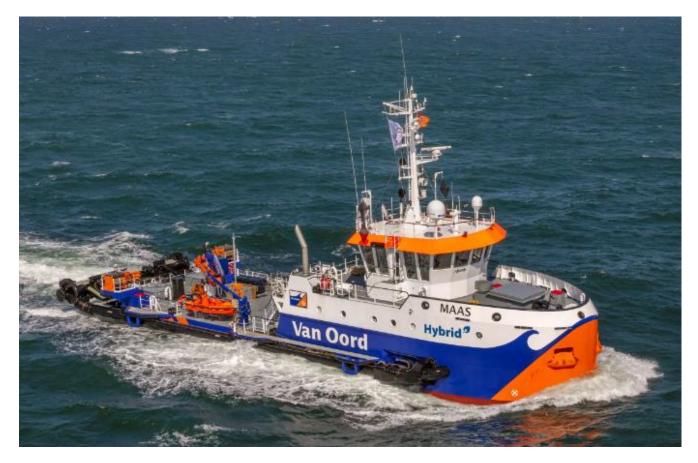

## River Medway - Saltpan Reach Grain LNG Jetty 10 - Dredging Operations

**Notice is hereby given** that dredging operations are due to take place at Grain LNG Jetty No.10, dredging will commence on or around 16/05/2024 and is expected to be completed by 17/05/2024. Operations will be focussed around the berthing box of the jetty and will be carried out by the water injection dredger 'Maas' who will maintain a listening watch on VHF Channel 74 at all times.

WID "Maas"

## 'Maas' will display the required signals for respective operations by day and night, all vessels are requested to pass with caution, minimise their wash and monitor VHF Ch.74 at all times.

Admiralty Chart No. 1834 refers.