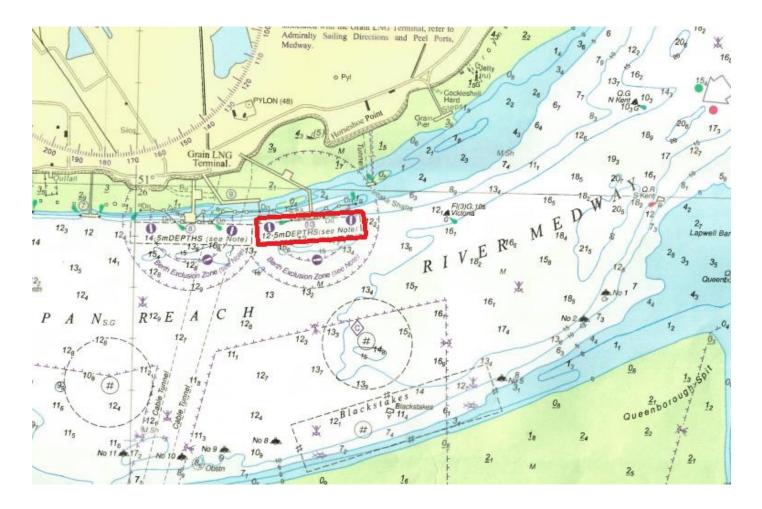

## River Medway - Saltpan Reach Grain LNG Jetty 10 - Dredging Operations

**Notice is hereby given** that dredging operations are due to take place at Grain LNG Jetty No.10, dredging will commence on or around 16/05/2024 and is expected to be completed by 17/05/2024. Operations will be focussed around the berthing box of the jetty and will be carried out by the water injection dredger 'Maas' who will maintain a listening watch on VHF Channel 74 at all times.

## 'Maas' will display the required signals for respective operations by day and night, all vessels are requested to pass with caution, minimise their wash and monitor VHF Ch.74 at all times.

Admiralty Chart No. 1834 refers.